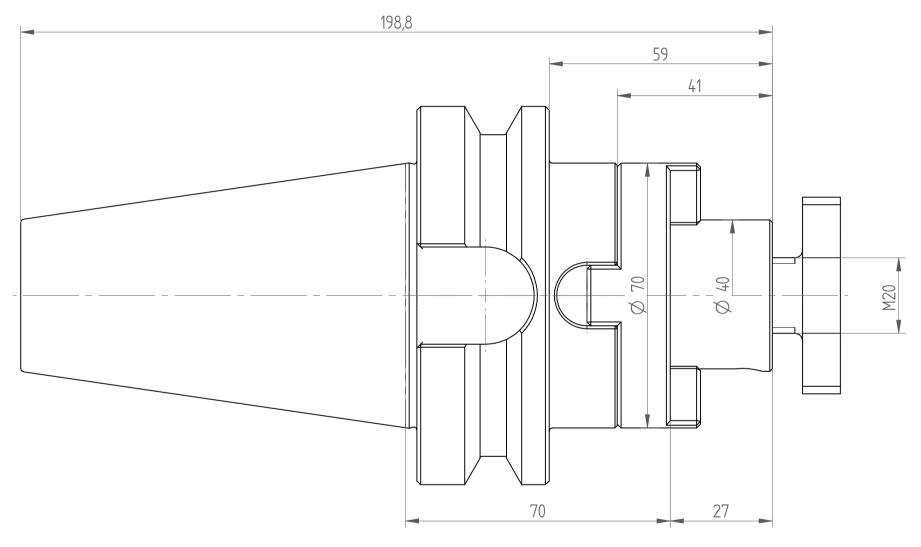

REGO-FIX AG Obermattweg 60 4456 Tenniken / Switzerland

Phone +41 61 976 14 66 Fax +41 61 976 14 14 www.rego-fix.com This is a non-controlled copy. All information given herein is subject to change without notice

The information given herein has been carefully checked and is believed to be correct. REGO-FIX, however, assumes no responsibility or liability for any errors, inaccuracies or omissions that may appear in this drawing

This document is subject to copyright laws. No part of this document may be reproduced or transmitted in any form or any means, electronic or mechanic, for any purpose, without the express written permission of REGO-FIX

Type : BT50\_KFD40x070

Part No.: 215044050

Date: 08.01.2015

Scale: 1:1